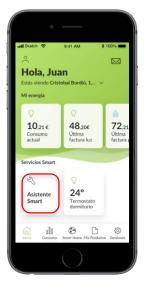

### (II) Quick Installation Guide

Enter your **username** and **password** to go to the main screen of the app

2

Go to the **Asistente Smart**, at the bottom of "Servicios Smart"

3

Complete the welcome process

### (I) Functions

ACCESS

**Direct access** to the service from the start tab in the Iberdrola Clients App

**BREAKDOWN** 

Information about consumption broken down by categories of electrical appliances

HISTORY