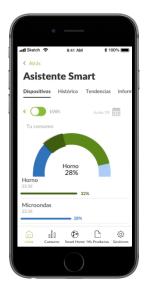

### (I) Functions

ACCESS

**Direct access** to the service from the start tab in the Iberdrola Clients App

**BREAKDOWN** 

Information about consumption broken down by categories of electrical appliances

HISTORY

Detailed consumption history in € and kWh

REPORTS

Summary of monthly spend and consumption on the website and in the app

ALERTS

**Custom alerts**