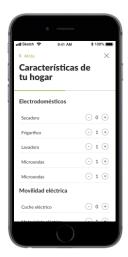

# Enter your basic profile

You must complete the basic profile to enable a correct estimate of energy consumptions in your home.

5

Select more characteristics of your home to finalise your complete profile

The more detail you provide, the more precise the data we can provide you with, so we recommend you fill in the entire profile. You can do this now or later on.

6

Start enjoying your Asistente Smart

When the profile is complete, you will be able to start viewing data about your home in around 48 hours.